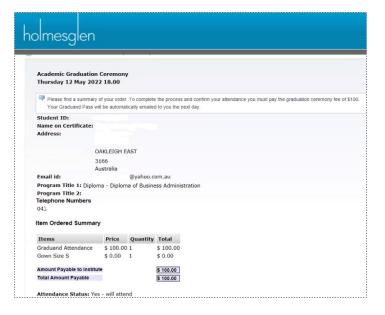

Your Graduation Pass will be emailed to you by the next day.

Please print and bring with you on the day of your Ceremony for presentation to staff.

| Thursday 12 May                              |                    |              |                 |             |             |                 |                          |
|----------------------------------------------|--------------------|--------------|-----------------|-------------|-------------|-----------------|--------------------------|
|                                              | 2022 18.00         |              |                 |             |             |                 |                          |
| Please find a sum                            | mary of your order | To complete  | e the process a | and confirm | your attend | ance you must p | pay the graduation cerem |
| Your Graduand Pa                             |                    |              |                 |             |             |                 |                          |
| Student ID:                                  |                    |              |                 |             |             |                 |                          |
| Name on Certifica                            | te:                |              |                 |             |             |                 |                          |
| Address:                                     |                    |              |                 |             |             |                 |                          |
|                                              |                    |              |                 |             |             |                 |                          |
|                                              | OAKLEIGH E         | AST          |                 |             |             |                 |                          |
|                                              | 3166               |              |                 |             |             |                 |                          |
|                                              | Australia          |              |                 |             |             |                 |                          |
| Email id:                                    |                    | @yahoo.c     |                 |             |             |                 |                          |
| Program Title 1: [                           | iploma - Diplom    | na of Busine | ess Administ    | ration      |             |                 |                          |
| Program Title 2:<br>Telephone Numbe          |                    |              |                 |             |             |                 |                          |
| 0432                                         |                    |              |                 |             |             |                 |                          |
|                                              |                    |              |                 |             |             |                 |                          |
| Item Ordered Sum                             | mary               |              |                 |             |             |                 |                          |
| Items                                        | Price              | Quantity     | Total           |             |             |                 |                          |
| Graduand Attendar                            |                    |              | \$ 100.00       |             |             |                 |                          |
| Gown Size S                                  | \$ 0.00            | -            | \$ 0.00         |             |             |                 |                          |
|                                              |                    | -            | +               |             |             |                 |                          |
| Amount Payable to In<br>Total Amount Payable |                    |              | \$ 100.00       |             |             |                 |                          |
|                                              |                    |              | \$ 100.00       |             |             | C.R             |                          |